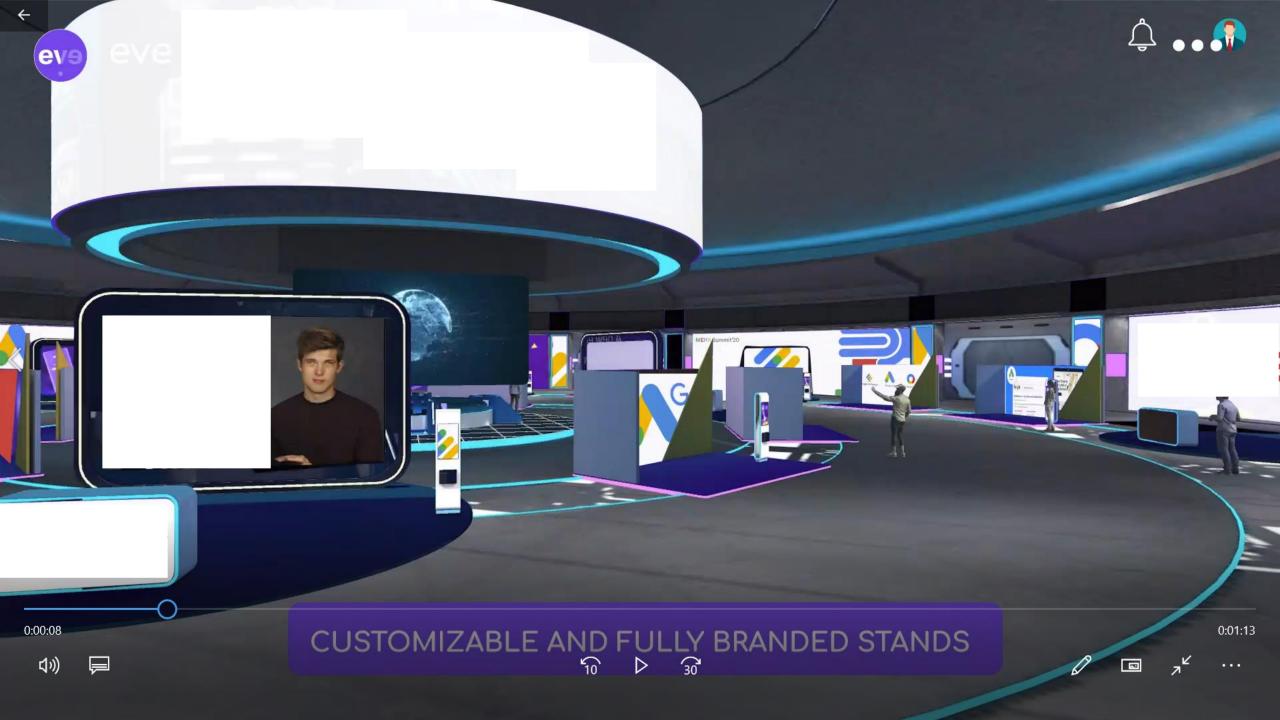

ition Area

8111

Agendo

Main Stage

 $\mathbb{Q}$ 











Exit Event



-



## One on one meeting room

A private one-on-one video meeting room with up to 5 attendees and a huge screen where guests can share their presentations or videos

# Main stage



## Choose your seats

Guests can choose their seats

Different views are available as below:

- 1. Seat perspective
- 2. Front stage view
- 3. Full screen view

Guest can change between the views





ITAL

### Workshops area

Different workshops are available, each work shop has a special media server

-

The agenda of each workshop can be displayed on the workshop outside screen

# Workshops area

welcome

U.

620

RIVADH D' ITAL

RUM

# Worshops option 1

screen

g

**Class Room Setup** 

5

# Worshops option 4

Theatre Setup