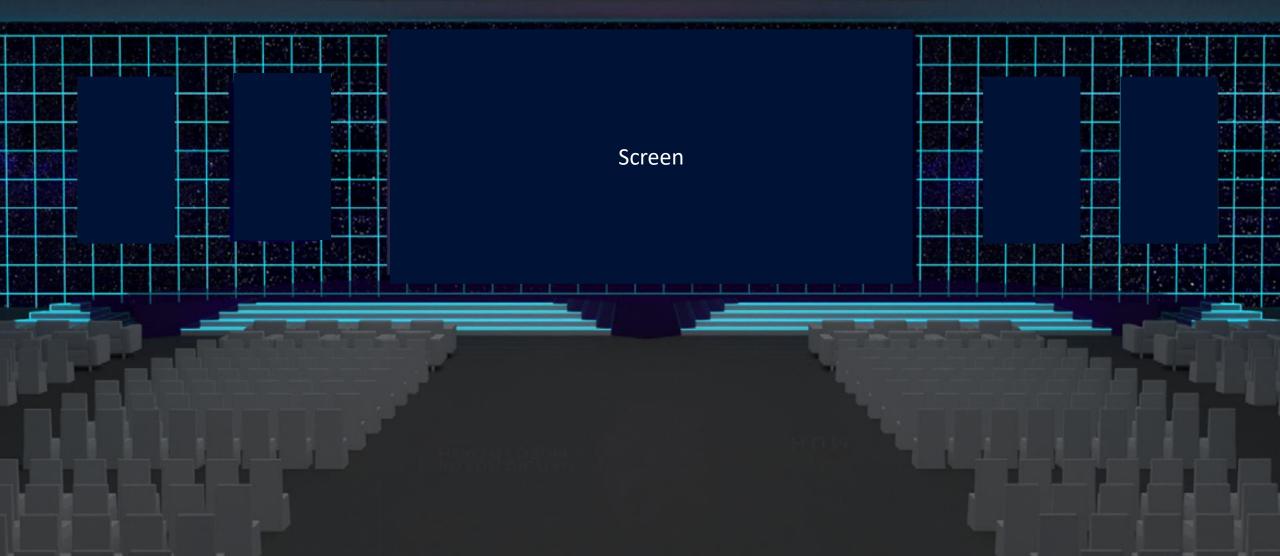

## Choose your seats

Guests can choose their seats

Different views are available as below:

- 1. Seat perspective
- 2. Front stage view
- 3. Full screen view

Guest can change between the views

ITAL