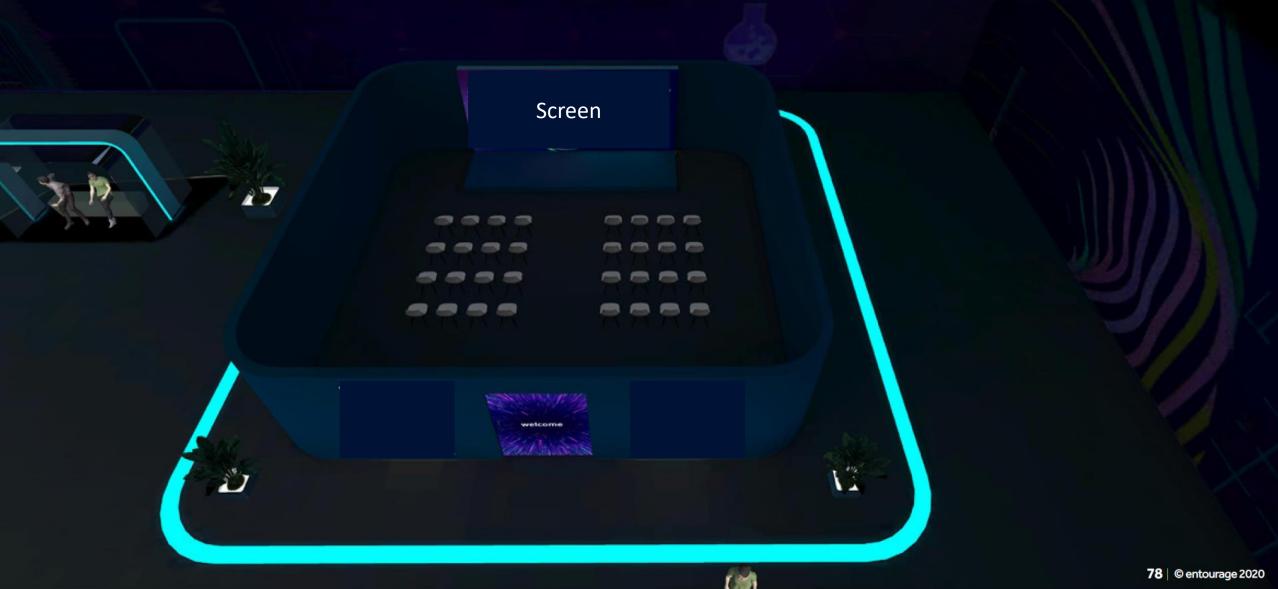

### Workshops area

Different workshops are available, each work shop has a special media server

-

The agenda of each workshop can be displayed on the workshop outside screen

# Workshops area

welcome

U.

620

RIVADH D' ITAL

RUM

# Worshops option 1

screen

g

**Class Room Setup** 

5